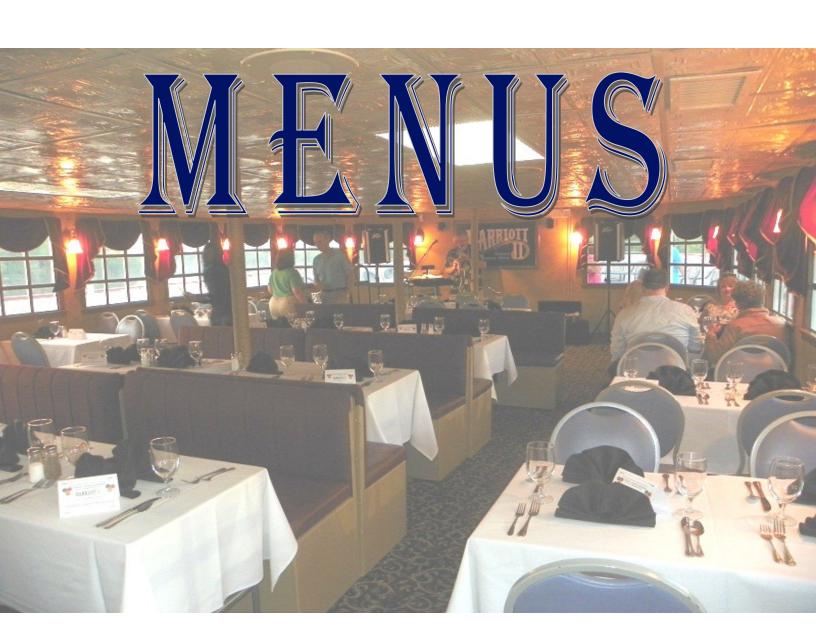

dult and \$12/child Cost per person with turkey wrap lunch: \$19/adult and \$19/child

All prices are subject to change.



#### **Deck Rental Prices**

(Only Available During Scheduled Cruises)

#### **Dinner Cruise**

Non-private: \$43 per adult \$23 per child (12 years and under)

Private 1st Deck: \$4,128 (up to 96 guests) Private 2nd Deck: \$3,440 (up to 80 guests)

#### Saturday Getaway Cruise or Sunday Blues Cruise

Non-private: \$25 per adult \$15 per child (12 years and under)

Private 1st Deck without Food: \$2,400 Private 2nd Deck without Food: \$2,000

Private 1st Deck with Food: \$2,400 + \$25 per person Private 2nd Deck with Food: \$2,000 + \$25 per person

All prices are approximate and are subject to change, they also may vary depending on your choice of food.

# HARRIOTT





### Private Cruise Lunch & Dinner Menu Options \$25.00/person

#### Option 1

6 oz. Beef Tenderloin Medallions OR 8 oz boneless skinless Grilled Chicken Breast Twice Baked Mashed Potato Casserole topped with cheese King's Table Green Beans Dinner Roll Cheese Cake

#### Option 2

Roasted Pork Loin OR Tuscan Chicken Roasted Potatoes with Peppers and Onions Blue Lake Cut Green Beans Mixed Greens Salad Dinner Roll Signature Bread Pudding

#### Option 3

8 oz Grilled Rib Eye OR 8 oz Grilled Chicken Breast Twice baked Mashed Potato Casserole King's Table Green Beans Mixed Greens Salad Dinner Roll Cheese Cake

#### Option 4

Beef Tips over Rice OR Poppyseed Chicken over Rice
Pineapple Casserole
Green Beans
Dinner Roll
Death By Chocolate

\*Breakout Menu \$10 per person assortment of your choi