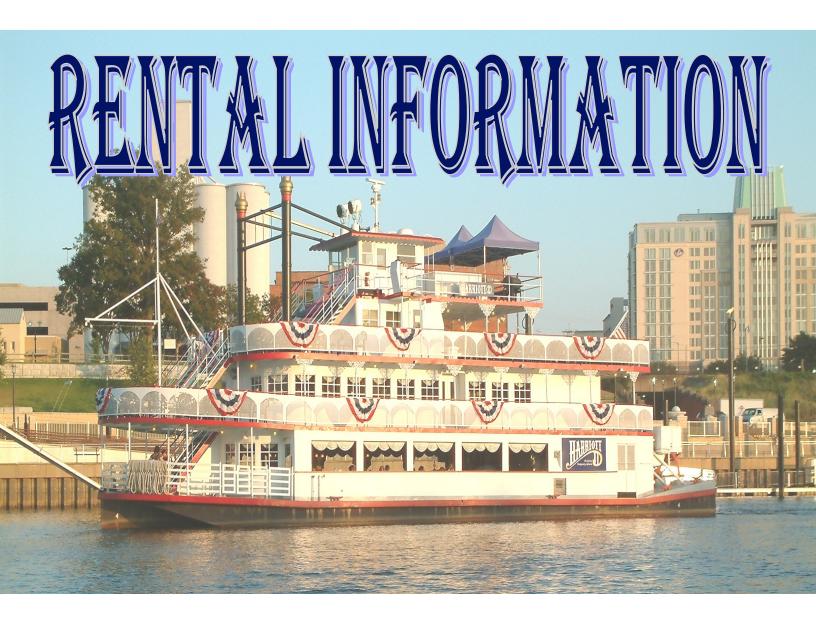

# HARRIOTT

#### **Private Charter Base Prices**

(Rentals not during normal cruise times.)

Monday—Thursday: \$2,500 (0-100 guests) for 2 hours + 30 minute boarding time

\$3,000(100-226 guests) for 2 hours + 30 minute boarding time

Friday—Sunday: \$3,500 (any number of guests)

Rentals for 4 hours: \$3,500 (any number of guests)

Note: These prices only cover the boat and staff, food and entertainment can be provided

at an additional cost.

### Private Charter Prices for Regularly Scheduled Cruises

Dinner Cruise: \$8,818

\*Includes Dinner, 2 hour Cruise, and Entertainment

Saturday Get Away Cruise: \$5,650

\*Includes 2 hour Cruise and Entertainment (food provided at additional cost)

Sunday Blues Cruise: \$5.650

\*Includes 2 hour Cruise and Entertainment (food provided at additional cost)